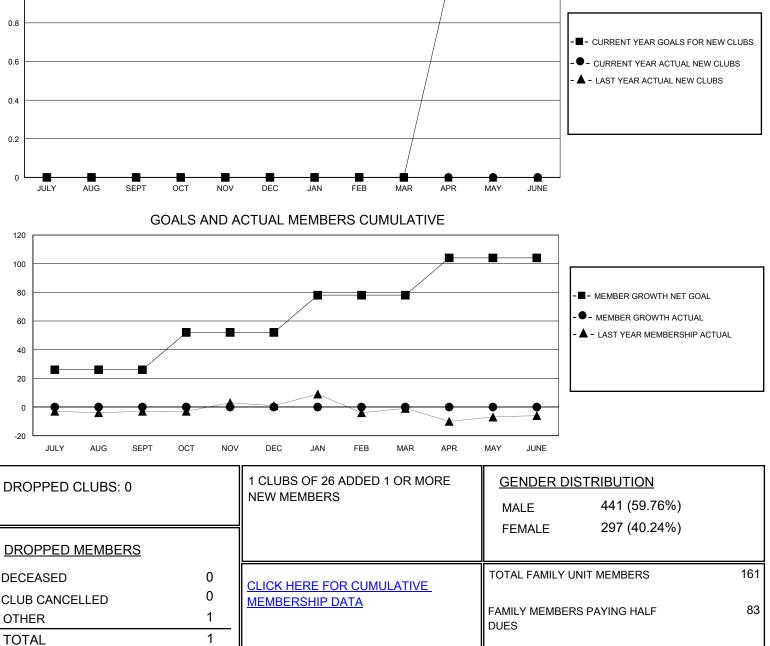

## MONTHLY MEMBERSHIP PROGRESS REPORT

District 49 B

Results as of: 8/31/2024

| GMT:                  | LOCATION ALASKA |           |               |                       |                         |                         | GMT CA                                             |
|-----------------------|-----------------|-----------|---------------|-----------------------|-------------------------|-------------------------|----------------------------------------------------|
| Clubs                 |                 |           |               | Members               |                         |                         |                                                    |
| RESULTS FOR 2024-2025 |                 |           |               | RESULTS FOR 2024-2025 |                         |                         |                                                    |
| QUARTER               | NEW CLUB GOAL   | NEW CLUBS | DROPPED CLUBS | QUARTER ME            | MBER GROWTH NET<br>GOAL | MEMBER GROWTH<br>ACTUAL | DROPPED<br>MEMBERS ACTUAL<br>(including transfers) |
| JULY/AUG/SEPT         | 0               | 0         | 0             | JULY/AUG/SEPT         | 26                      | 1                       | 1                                                  |
| OCT/NOV/DEC           | 0               | 0         | 0             | OCT/NOV/DEC           | 26                      | 0                       | 0                                                  |
| JAN/FEB/MAR           | 0               | 0         | 0             | JAN/FEB/MAR           | 26                      | 0                       | 0                                                  |
| APR/MAY/JUNE          | 1               | 0         | 0             | APR/MAY/JUNE          | 26                      | 0                       | 0                                                  |
|                       | GOALS           | AND ACTUA | L NEW CLUBS C | UMULATIVE             |                         |                         |                                                    |
| 1                     |                 |           |               |                       |                         |                         |                                                    |